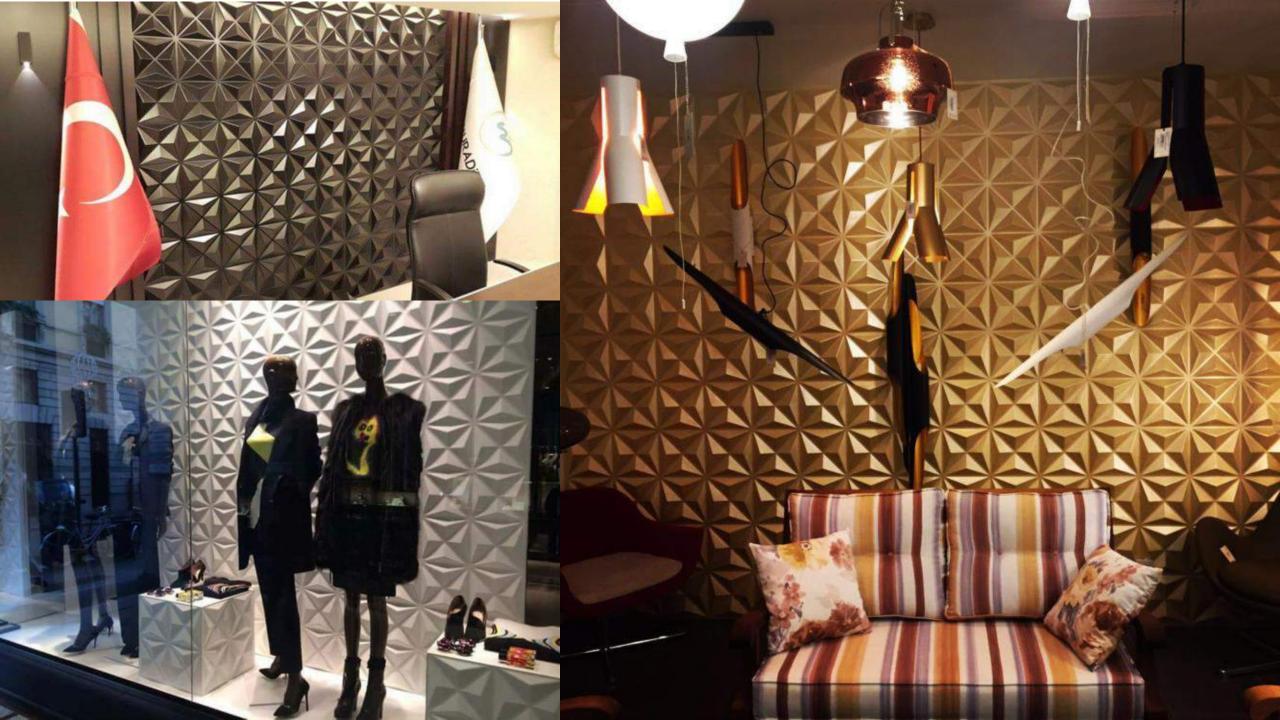

VC panels gives esthetic and decorative solution with very low cost. **Acoustima** PVC panels comes in a friendly package with 12 units 50x50cm panels . Exactly 3M2 per box. **Acoustima** PVC panels you choose your color and paint it and you can repaint it every time again. **Acoustima** PVC panels no need to be a professional everyone can install it just by silicone glue .

#### <u>Acoustima©</u>Cliff









inspire above the cliff of your Wall... Acoustima © Cliff



#### Acoustima© Branches













#### <u>Acoustima@</u>Outerwall









#### <u>Acoustima@</u>Pointer



0 2 ...

---

57

-

- -

6



#### Acoustima© Roster







#### <u>Acoustima@</u>Rosy











#### <u>Acoustima©</u>Roundme











<u>Acoustima@</u>Snaily















### <u>Acoustima©</u>Starly







#### Acoustima© Trucks







#### <u>Acoustima©</u>Strips





### <u>Acoustima©</u>Bridge









#### <u>Acoustima©</u>Waterwave







## Unbox your wall



Showroom:

Altınova Mh. İstanbul Cd. Buttim iş Merkezi C Blok No: 424/5 Ofis No: 3160 Osmangazi / BURSA / TURKEY Zip code: 16250

### www.acoustima.com