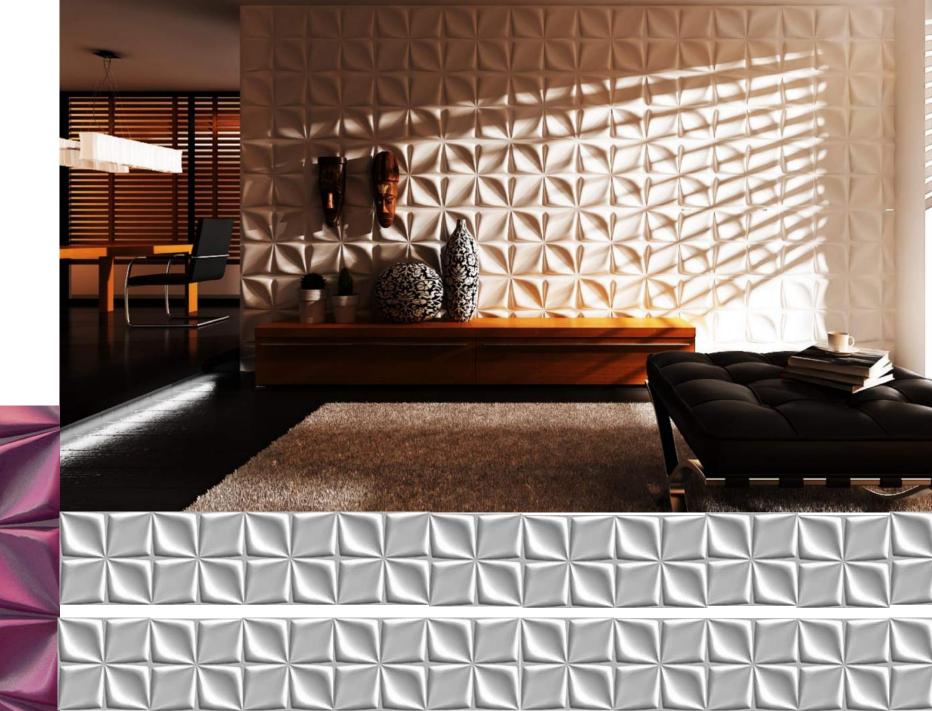

## Decor D panels

#### Why <u>Acoustima@</u> PVC panels?

50x50cm 3D wall panels developed by **Acoustima** a new brand which belong to **SeatUp Turkey** Ltd company . **Acoustima** three-dimensional wall panels produced with the molding of acrylic based PVC with micro cellular structure. **Acoustima** PVC panels are continue to be developed by our R&D team and therefore as an extension for our 15 main models there are many options and new designs which can be approachable to you and can customize for you depend on your demand and according your desire.