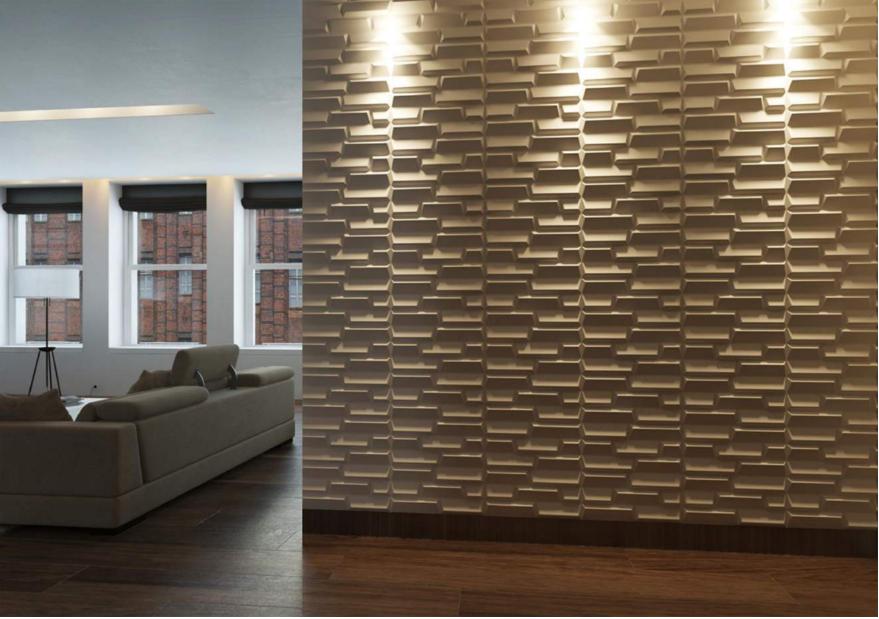

s does not affected by water, it is resistant to moisture. **Acoustima** PVC panels does not make moisture, it is waterproof. **Acoustima** PVC panels provides sound insulation isolation. **Acoustima**© PVC panels resistant to bumps. **Acoustima** PVC panels gives esthetic and decorative solution with very low cost. **Acoustima** PVC panels comes in a friendly package with 12 units 50x50cm panels . Exactly 3M2 per box. **Acoustima** PVC panels you choose your color and paint it and you can repaint it every time again. **Acoustima** PVC panels no need to be a professional everyone can install it just by silicone glue .

#### <u>Acoustima©</u>Cliff









inspire above the cliff of your Wall... Acoustima © Cliff



#### Acoustima© Branches













#### <u>Acoustima@</u>Outerwall









#### <u>Acoustima@</u>Pointer



0 2 ...

---

57

-

- -

6



#### Acoustima© Roster







#### <u>Acoustima@</u>Rosy











#### <u>Acoustima©</u>Roundme











<u>Acoustima@</u>Snaily















### <u>Acoustima©</u>Starly







#### Acoustima© Trucks







#### <u>Acoustima©</u>Strips





### <u>Acoustima©</u>Bridge









#### <u>Acoustima©</u>Waterwave







## Unbox your wall



Showroom:

Altınova Mh. İstanbul Cd. Buttim iş Merkezi C Blok No: 424/5 Ofis No: 3160 Osmangazi / BURSA / TURKEY Zip code: 16250

### www.acoustima.com