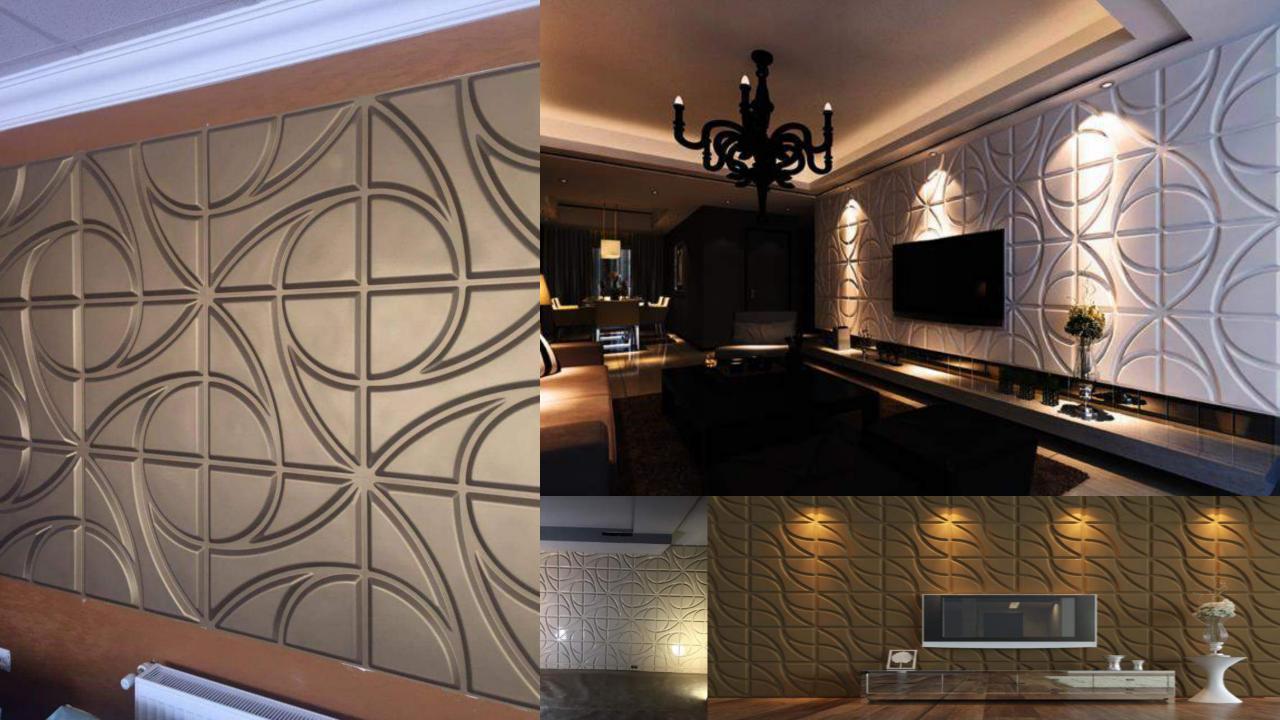

n isolation. **Acoustima**© PVC panels resistant to bumps. **Acoustima** PVC panels gives esthetic and decorative solution with very low cost. **Acoustima** PVC panels comes in a friendly package with 12 units 50x50cm panels . Exactly 3M2 per box. **Acoustima** PVC panels you choose your color and paint it and you can repaint it every time again. **Acoustima** PVC panels no need to be a professional everyone can install it just by silicone glue .

#### <u>Acoustima©</u>Cliff









inspire above the cliff of your Wall... Acoustima © Cliff



#### Acoustima© Branches













#### <u>Acoustima@</u>Outerwall









#### <u>Acoustima@</u>Pointer



0 2 ...

---

57

-

- -

6



#### Acoustima© Roster







#### <u>Acoustima@</u>Rosy











#### <u>Acoustima©</u>Roundme











<u>Acoustima@</u>Snaily















### <u>Acoustima©</u>Starly







#### Acoustima© Trucks







#### <u>Acoustima©</u>Strips





### <u>Acoustima©</u>Bridge









#### <u>Acoustima©</u>Waterwave







## Unbox your wall



Showroom:

Altınova Mh. İstanbul Cd. Buttim iş Merkezi C Blok No: 424/5 Ofis No: 3160 Osmangazi / BURSA / TURKEY Zip code: 16250

### www.acoustima.com