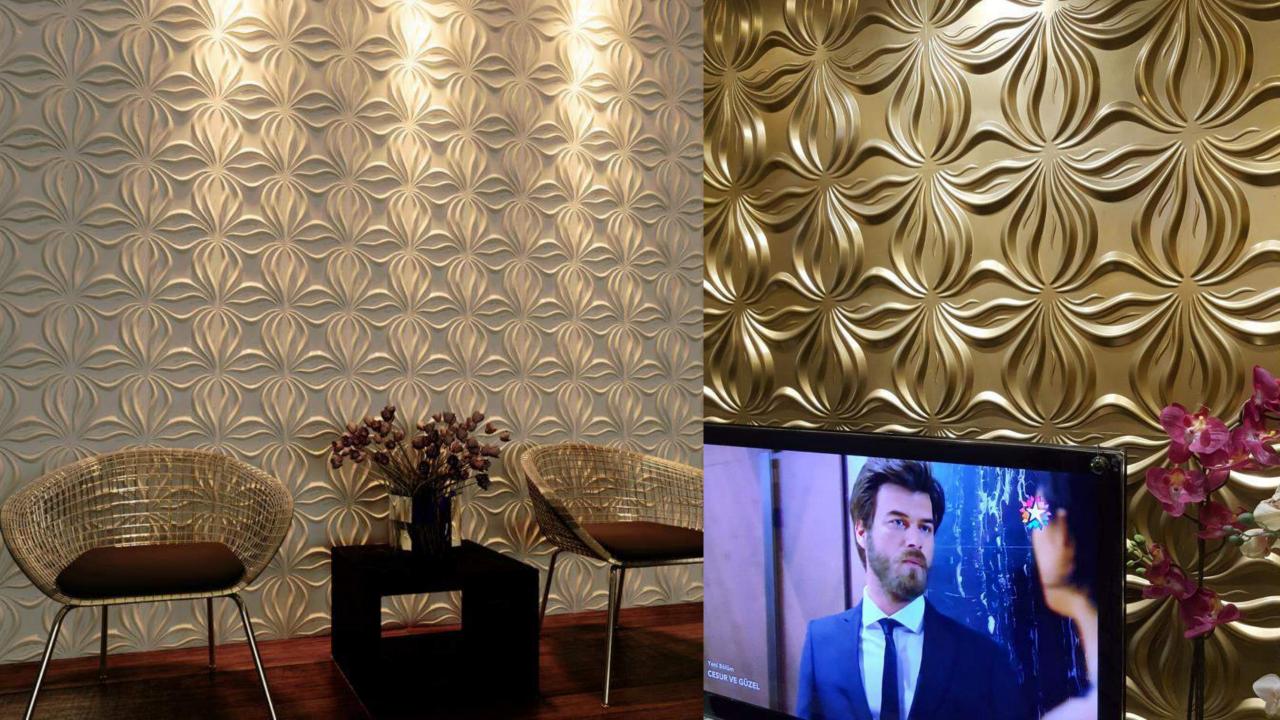

ima** PVC panels provides sound insulation isolation. **Acoustima**© PVC panels resistant to bumps. **Acoustima** PVC panels gives esthetic and decorative solution with very low cost. **Acoustima** PVC panels comes in a friendly package with 12 units 50x50cm panels . Exactly 3M2 per box. **Acoustima** PVC panels you choose your color and paint it and you can repaint it every time again. **Acoustima** PVC panels no need to be a professional everyone can install it just by silicone glue .

#### <u>Acoustima©</u>Cliff









inspire above the cliff of your Wall... Acoustima © Cliff



#### Acoustima© Branches













#### <u>Acoustima@</u>Outerwall









#### <u>Acoustima@</u>Pointer



0 2 ...

---

57

-

- -

6



#### Acoustima© Roster







#### <u>Acoustima@</u>Rosy











#### <u>Acoustima©</u>Roundme











<u>Acoustima@</u>Snaily















### <u>Acoustima©</u>Starly







#### Acoustima© Trucks







#### <u>Acoustima©</u>Strips





### <u>Acoustima©</u>Bridge









#### <u>Acoustima©</u>Waterwave







## Unbox your wall



Showroom:

Altınova Mh. İstanbul Cd. Buttim iş Merkezi C Blok No: 424/5 Ofis No: 3160 Osmangazi / BURSA / TURKEY Zip code: 16250

### www.acoustima.com