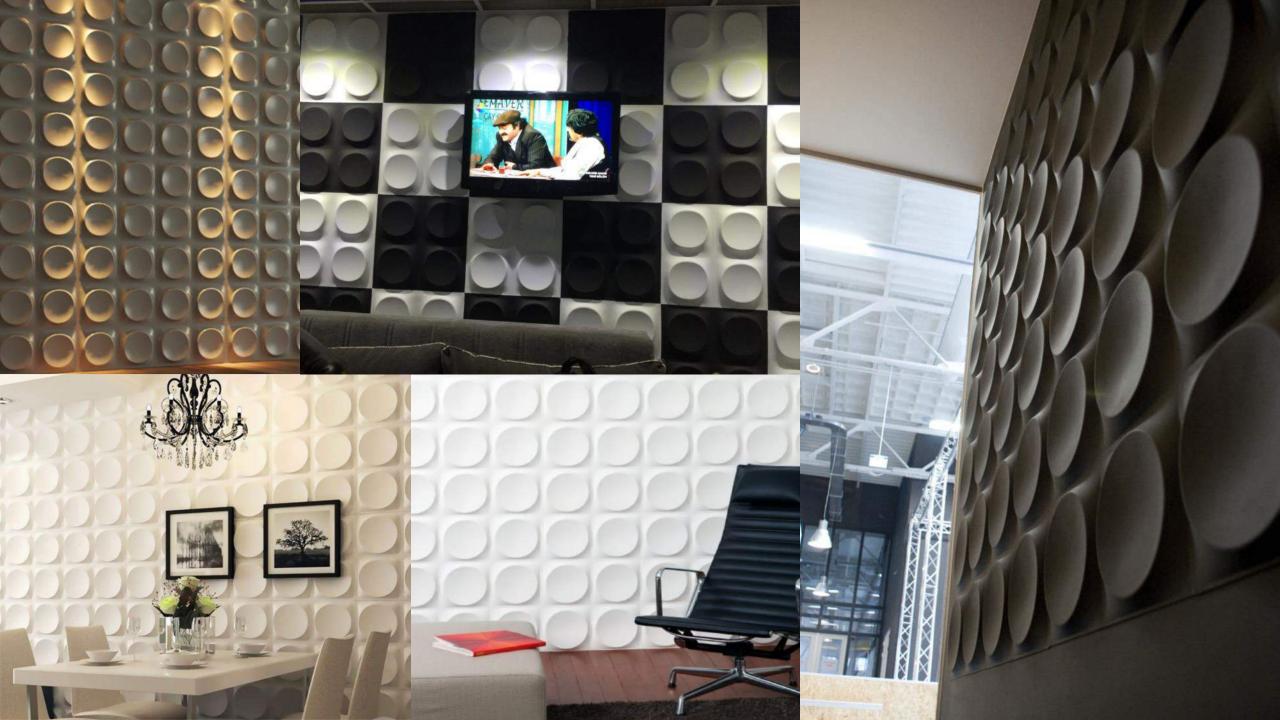

tima** PVC panels does not make moisture, it is waterproof. **Acoustima** PVC panels provides sound insulation isolation. **Acoustima**© PVC panels resistant to bumps. **Acoustima** PVC panels gives esthetic and decorative solution with very low cost. **Acoustima** PVC panels comes in a friendly package with 12 units 50x50cm panels . Exactly 3M2 per box. **Acoustima** PVC panels you choose your color and paint it and you can repaint it every time again. **Acoustima** PVC panels no need to be a professional everyone can install it just by silicone glue .

#### <u>Acoustima©</u>Cliff









inspire above the cliff of your Wall... Acoustima © Cliff



#### Acoustima© Branches













#### <u>Acoustima@</u>Outerwall









#### <u>Acoustima@</u>Pointer



0 2 ...

---

57

-

- -

6



#### Acoustima© Roster







#### <u>Acoustima@</u>Rosy











#### <u>Acoustima©</u>Roundme











<u>Acoustima@</u>Snaily















### <u>Acoustima©</u>Starly







#### Acoustima© Trucks







#### <u>Acoustima©</u>Strips





### <u>Acoustima©</u>Bridge









#### <u>Acoustima©</u>Waterwave







## Unbox your wall



Showroom:

Altınova Mh. İstanbul Cd. Buttim iş Merkezi C Blok No: 424/5 Ofis No: 3160 Osmangazi / BURSA / TURKEY Zip code: 16250

### www.acoustima.com