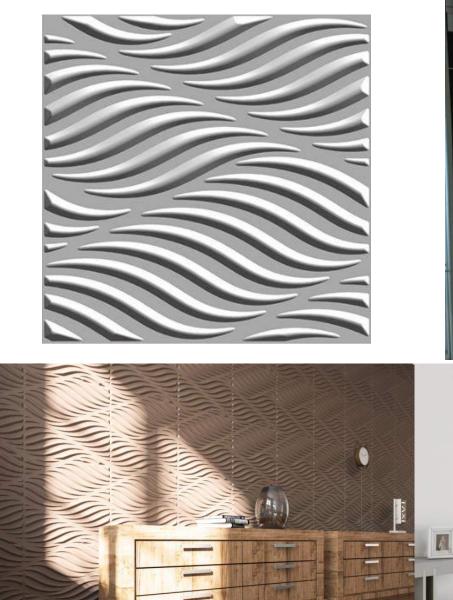

cost. **Acoustima** PVC panels comes in a friendly package with 12 units 50x50cm panels . Exactly 3M2 per box. **Acoustima** PVC panels you choose your color and paint it and you can repaint it every time again. **Acoustima** PVC panels no need to be a professional everyone can install it just by silicone glue .

#### <u>Acoustima©</u>Cliff









inspire above the cliff of your Wall... Acoustima © Cliff



#### Acoustima© Branches













#### <u>Acoustima@</u>Outerwall









#### <u>Acoustima@</u>Pointer



0 2 ...

---

57

-

- -

6



#### Acoustima© Roster







#### <u>Acoustima@</u>Rosy











#### <u>Acoustima©</u>Roundme











<u>Acoustima@</u>Snaily















### <u>Acoustima©</u>Starly







#### Acoustima© Trucks







#### <u>Acoustima©</u>Strips





### <u>Acoustima©</u>Bridge









#### <u>Acoustima©</u>Waterwave







## Unbox your wall



Showroom:

Altınova Mh. İstanbul Cd. Buttim iş Merkezi C Blok No: 424/5 Ofis No: 3160 Osmangazi / BURSA / TURKEY Zip code: 16250

### www.acoustima.com