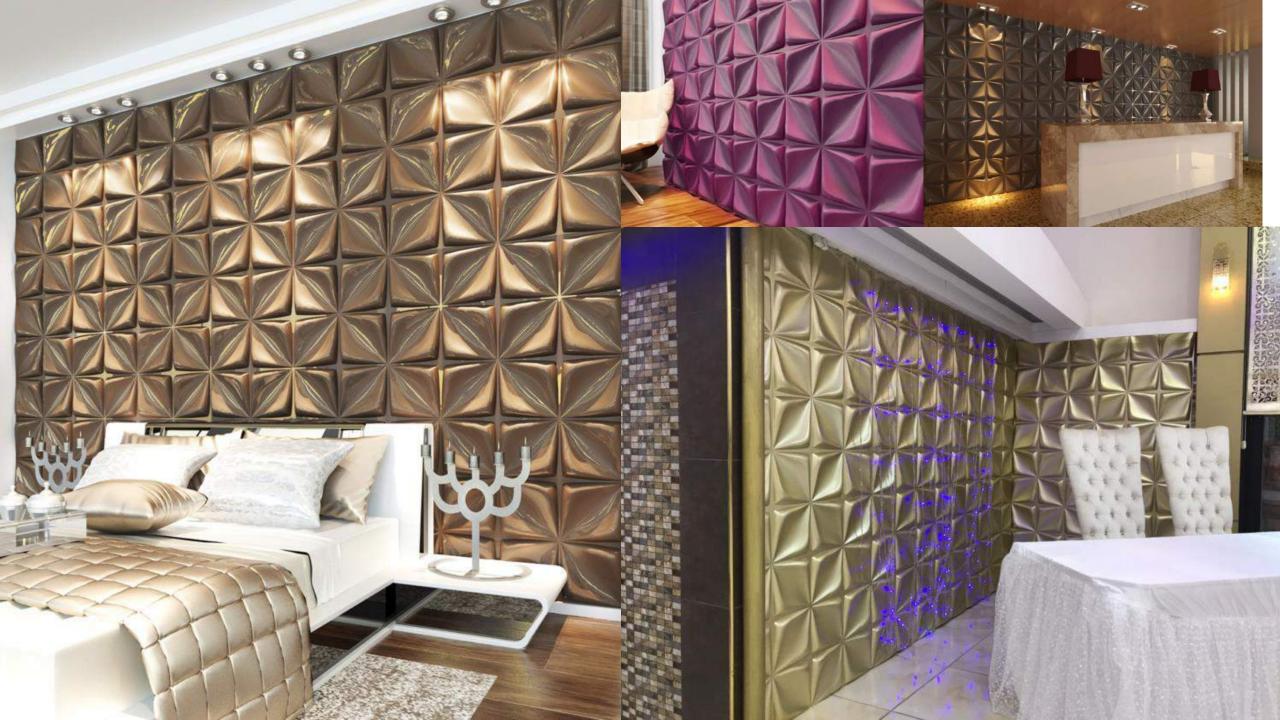

## Decor D panels

#### Why <u>Acoustima@</u> PVC panels?

50x50cm 3D wall panels developed by **Acoustima** a new brand which belong to **SeatUp Turkey** Ltd company . **Acoustima** three-dimensional wall panels produced with the molding of acrylic based PVC with micro cellular structure. **Acoustima** PVC panels are continue to be developed by our R&D team and therefore as an extension for our 15 main models there are many options and new designs which can be approachable to you and can customize for you depend on your demand and according your desire.