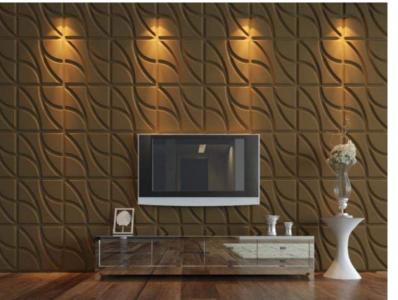

ulation isolation. **Acoustima**© PVC panels resistant to bumps. **Acoustima** PVC panels gives esthetic and decorative solution with very low cost. **Acoustima** PVC panels comes in a friendly package with 12 units 50x50cm panels . Exactly 3M2 per box. **Acoustima** PVC panels you choose your color and paint it and you can repaint it every time again. **Acoustima** PVC panels no need to be a professional everyone can install it just by silicone glue .

#### <u>Acoustima©</u>Cliff









inspire above the cliff of your Wall... Acoustima © Cliff



#### Acoustima© Branches













#### <u>Acoustima@</u>Outerwall









#### <u>Acoustima@</u>Pointer



0 2 ...

---

57

-

- -

6



#### Acoustima© Roster







#### <u>Acoustima@</u>Rosy











#### <u>Acoustima©</u>Roundme











<u>Acoustima@</u>Snaily















### <u>Acoustima©</u>Starly







#### Acoustima© Trucks







#### <u>Acoustima©</u>Strips





### <u>Acoustima©</u>Bridge









#### <u>Acoustima©</u>Waterwave







## Unbox your wall



Showroom:

Altınova Mh. İstanbul Cd. Buttim iş Merkezi C Blok No: 424/5 Ofis No: 3160 Osmangazi / BURSA / TURKEY Zip code: 16250

### www.acoustima.com