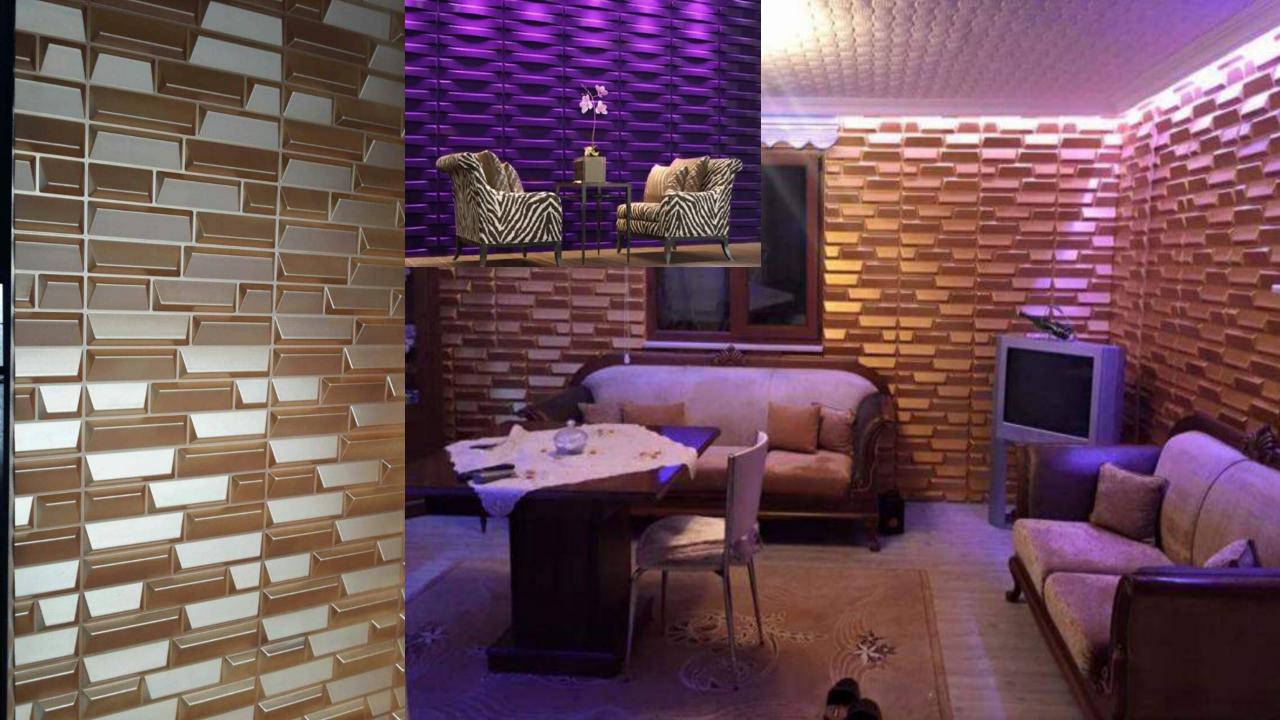

n a friendly package with 12 units 50x50cm panels . Exactly 3M2 per box. **Acoustima** PVC panels you choose your color and paint it and you can repaint it every time again. **Acoustima** PVC panels no need to be a professional everyone can install it just by silicone glue .

#### <u>Acoustima©</u>Cliff









inspire above the cliff of your Wall... Acoustima © Cliff



#### Acoustima© Branches













#### <u>Acoustima@</u>Outerwall









#### <u>Acoustima@</u>Pointer



0 2 ...

---

57

-

- -

6



#### Acoustima© Roster







#### <u>Acoustima@</u>Rosy











#### <u>Acoustima©</u>Roundme











<u>Acoustima@</u>Snaily















### <u>Acoustima©</u>Starly







#### Acoustima© Trucks







#### <u>Acoustima©</u>Strips





### <u>Acoustima©</u>Bridge









#### <u>Acoustima©</u>Waterwave







## Unbox your wall



Showroom:

Altınova Mh. İstanbul Cd. Buttim iş Merkezi C Blok No: 424/5 Ofis No: 3160 Osmangazi / BURSA / TURKEY Zip code: 16250

### www.acoustima.com