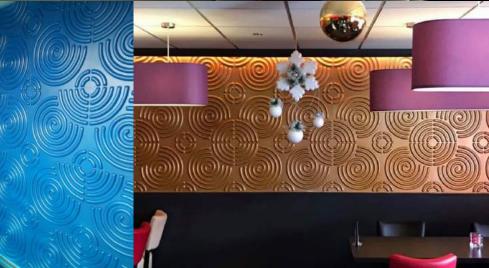

s resistant to bumps. **Acoustima** PVC panels gives esthetic and decorative solution with very low cost. **Acoustima** PVC panels comes in a friendly package with 12 units 50x50cm panels . Exactly 3M2 per box. **Acoustima** PVC panels you choose your color and paint it and you can repaint it every time again. **Acoustima** PVC panels no need to be a professional everyone can install it just by silicone glue .

#### <u>Acoustima©</u>Cliff









inspire above the cliff of your Wall... Acoustima © Cliff



#### Acoustima© Branches













#### <u>Acoustima@</u>Outerwall









#### <u>Acoustima@</u>Pointer



0 2 ...

---

57

-

- -

6



#### Acoustima© Roster







#### <u>Acoustima@</u>Rosy











#### <u>Acoustima©</u>Roundme











<u>Acoustima@</u>Snaily















### <u>Acoustima©</u>Starly







#### Acoustima© Trucks







#### <u>Acoustima©</u>Strips





### <u>Acoustima©</u>Bridge









#### <u>Acoustima©</u>Waterwave







## Unbox your wall



Showroom:

Altınova Mh. İstanbul Cd. Buttim iş Merkezi C Blok No: 424/5 Ofis No: 3160 Osmangazi / BURSA / TURKEY Zip code: 16250

### www.acoustima.com