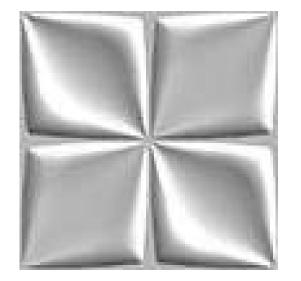

make moisture, it is waterproof. **Acoustima** PVC panels provides sound insulation isolation. **Acoustima**© PVC panels resistant to bumps. **Acoustima** PVC panels gives esthetic and decorative solution with very low cost. **Acoustima** PVC panels comes in a friendly package with 12 units 50x50cm panels . Exactly 3M2 per box. **Acoustima** PVC panels you choose your color and paint it and you can repaint it every time again. **Acoustima** PVC panels no need to be a professional everyone can install it just by silicone glue .

#### <u>Acoustima©</u>Cliff









inspire above the cliff of your Wall... Acoustima © Cliff



#### Acoustima© Branches













#### <u>Acoustima@</u>Outerwall









#### <u>Acoustima@</u>Pointer



0 2 ...

---

57

-

- -

6



#### Acoustima© Roster







#### <u>Acoustima@</u>Rosy











#### <u>Acoustima©</u>Roundme











<u>Acoustima@</u>Snaily















### <u>Acoustima©</u>Starly







#### Acoustima© Trucks







#### <u>Acoustima©</u>Strips





### <u>Acoustima©</u>Bridge









#### <u>Acoustima©</u>Waterwave







## Unbox your wall



Showroom:

Altınova Mh. İstanbul Cd. Buttim iş Merkezi C Blok No: 424/5 Ofis No: 3160 Osmangazi / BURSA / TURKEY Zip code: 16250

### www.acoustima.com