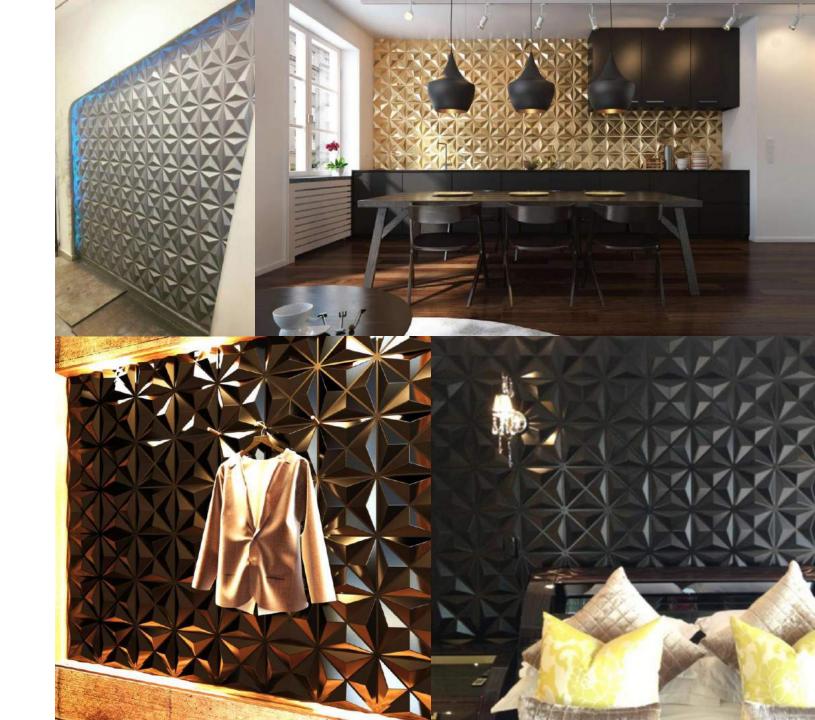

PVC panels gives esthetic and decorative solution with very low cost. **Acoustima** PVC panels comes in a friendly package with 12 units 50x50cm panels . Exactly 3M2 per box. **Acoustima** PVC panels you choose your color and paint it and you can repaint it every time again. **Acoustima** PVC panels no need to be a professional everyone can install it just by silicone glue .

#### <u>Acoustima©</u>Cliff









inspire above the cliff of your Wall... Acoustima © Cliff



#### Acoustima© Branches













#### <u>Acoustima@</u>Outerwall









#### <u>Acoustima@</u>Pointer



0 2 ...

---

57

-

- -

6



#### Acoustima© Roster







#### <u>Acoustima@</u>Rosy











#### <u>Acoustima©</u>Roundme











<u>Acoustima@</u>Snaily















### <u>Acoustima©</u>Starly







#### Acoustima© Trucks







#### <u>Acoustima©</u>Strips





### <u>Acoustima©</u>Bridge









#### <u>Acoustima©</u>Waterwave







## Unbox your wall



Showroom:

Altınova Mh. İstanbul Cd. Buttim iş Merkezi C Blok No: 424/5 Ofis No: 3160 Osmangazi / BURSA / TURKEY Zip code: 16250

### www.acoustima.com