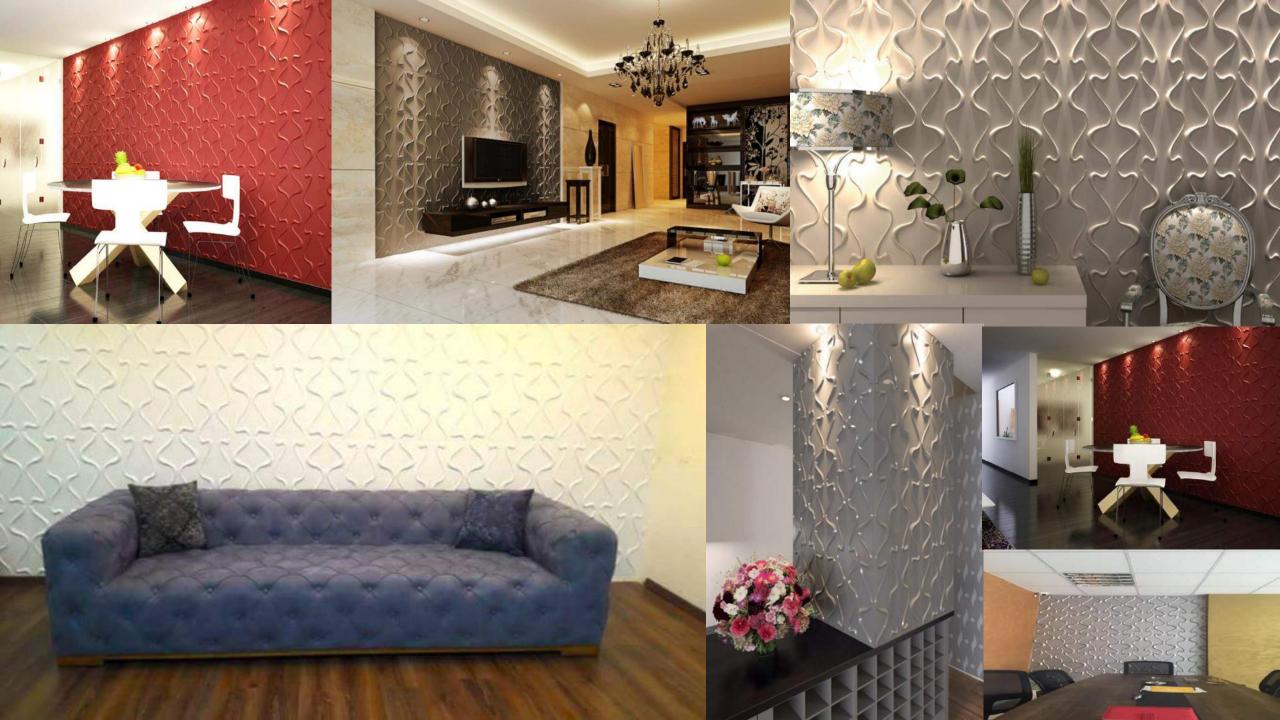

armful insects. **Acoustima** PVC panels does not affected by water, it is resistant to moisture. **Acoustima** PVC panels does not make moisture, it is waterproof. **Acoustima** PVC panels provides sound insulation isolation. **Acoustima**© PVC panels resistant to bumps. **Acoustima** PVC panels gives esthetic and decorative solution with very low cost. **Acoustima** PVC panels comes in a friendly package with 12 units 50x50cm panels . Exactly 3M2 per box. **Acoustima** PVC panels you choose your color and paint it and you can repaint it every time again. **Acoustima** PVC panels no need to be a professional everyone can install it just by silicone glue .

#### <u>Acoustima©</u>Cliff









inspire above the cliff of your Wall... Acoustima © Cliff



#### Acoustima© Branches













#### <u>Acoustima@</u>Outerwall









#### <u>Acoustima@</u>Pointer



0 2 ...

---

57

-

- -

6



#### Acoustima© Roster







#### <u>Acoustima@</u>Rosy











#### <u>Acoustima©</u>Roundme











<u>Acoustima@</u>Snaily















### <u>Acoustima©</u>Starly







#### Acoustima© Trucks







#### <u>Acoustima©</u>Strips





### <u>Acoustima©</u>Bridge









#### <u>Acoustima©</u>Waterwave







## Unbox your wall



Showroom:

Altınova Mh. İstanbul Cd. Buttim iş Merkezi C Blok No: 424/5 Ofis No: 3160 Osmangazi / BURSA / TURKEY Zip code: 16250

### www.acoustima.com