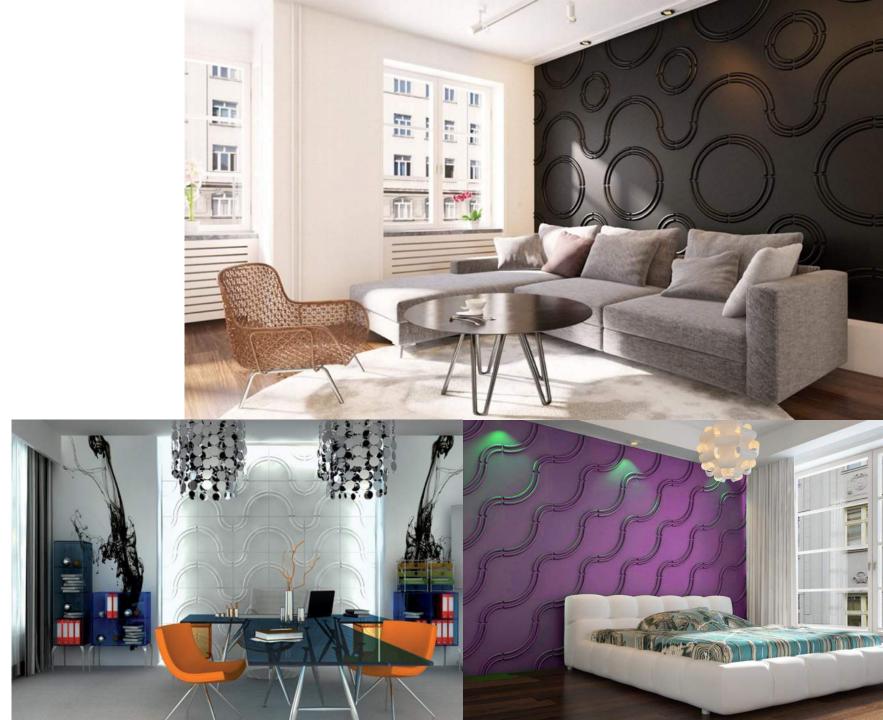

decorative solution with very low cost. **Acoustima** PVC panels comes in a friendly package with 12 units 50x50cm panels . Exactly 3M2 per box. **Acoustima** PVC panels you choose your color and paint it and you can repaint it every time again. **Acoustima** PVC panels no need to be a professional everyone can install it just by silicone glue .

#### <u>Acoustima©</u>Cliff









inspire above the cliff of your Wall... Acoustima © Cliff



#### Acoustima© Branches













#### <u>Acoustima@</u>Outerwall









#### <u>Acoustima@</u>Pointer



0 2 ...

---

57

-

- -

6



#### Acoustima© Roster







#### <u>Acoustima@</u>Rosy











#### <u>Acoustima©</u>Roundme











<u>Acoustima@</u>Snaily















### <u>Acoustima©</u>Starly







#### Acoustima© Trucks







#### <u>Acoustima©</u>Strips





### <u>Acoustima©</u>Bridge









#### <u>Acoustima©</u>Waterwave







## Unbox your wall



Showroom:

Altınova Mh. İstanbul Cd. Buttim iş Merkezi C Blok No: 424/5 Ofis No: 3160 Osmangazi / BURSA / TURKEY Zip code: 16250

### www.acoustima.com