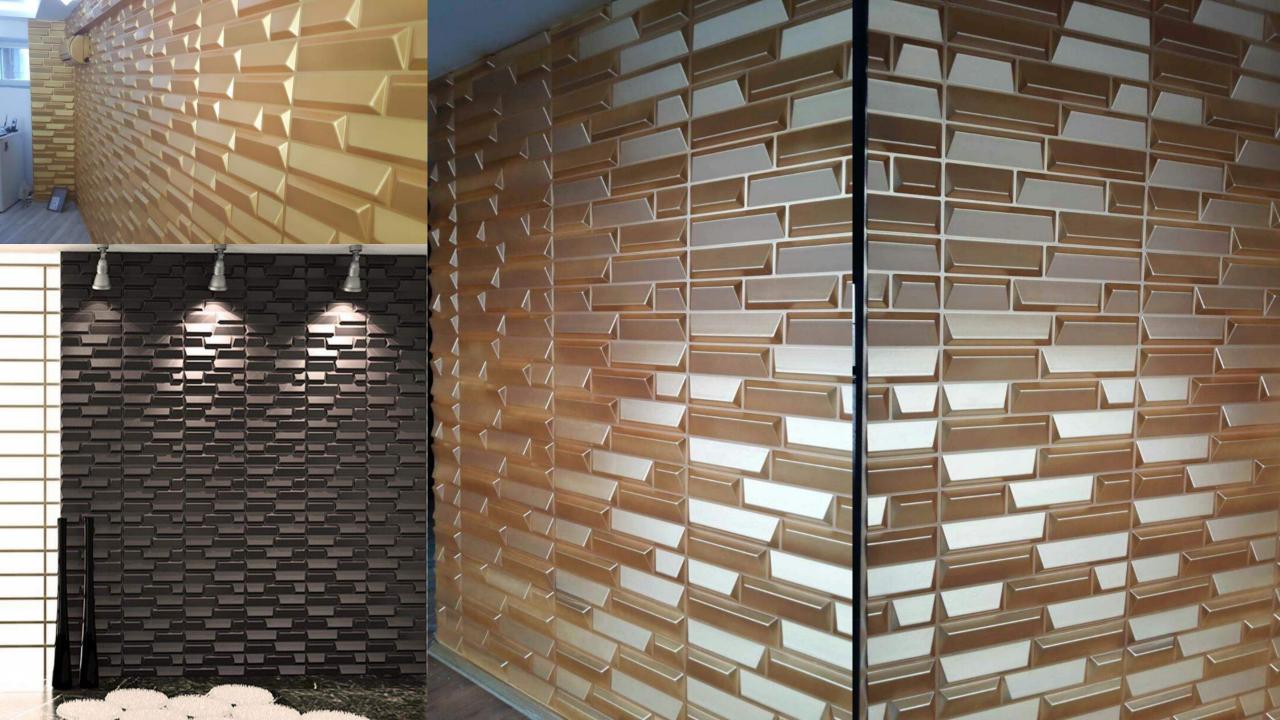

does not affected by water, it is resistant to moisture. **Acoustima** PVC panels does not make moisture, it is waterproof. **Acoustima** PVC panels provides sound insulation isolation. **Acoustima**© PVC panels resistant to bumps. **Acoustima** PVC panels gives esthetic and decorative solution with very low cost. **Acoustima** PVC panels comes in a friendly package with 12 units 50x50cm panels . Exactly 3M2 per box. **Acoustima** PVC panels you choose your color and paint it and you can repaint it every time again. **Acoustima** PVC panels no need to be a professional everyone can install it just by silicone glue .

#### <u>Acoustima©</u>Cliff









inspire above the cliff of your Wall... Acoustima © Cliff



#### Acoustima© Branches













#### <u>Acoustima@</u>Outerwall









#### <u>Acoustima@</u>Pointer



0 2 ...

---

57

-

- -

6



#### Acoustima© Roster







#### <u>Acoustima@</u>Rosy











#### <u>Acoustima©</u>Roundme











<u>Acoustima@</u>Snaily















### <u>Acoustima©</u>Starly







#### Acoustima© Trucks







#### <u>Acoustima©</u>Strips





### <u>Acoustima©</u>Bridge









#### <u>Acoustima©</u>Waterwave







## Unbox your wall



Showroom:

Altınova Mh. İstanbul Cd. Buttim iş Merkezi C Blok No: 424/5 Ofis No: 3160 Osmangazi / BURSA / TURKEY Zip code: 16250

### www.acoustima.com