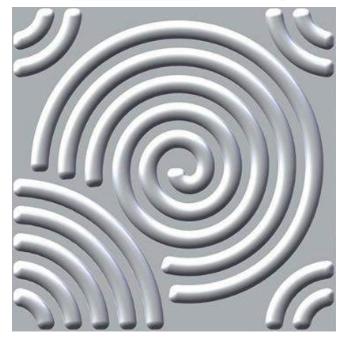

PVC panels resistant to bumps. **Acoustima** PVC panels gives esthetic and decorative solution with very low cost. **Acoustima** PVC panels comes in a friendly package with 12 units 50x50cm panels . Exactly 3M2 per box. **Acoustima** PVC panels you choose your color and paint it and you can repaint it every time again. **Acoustima** PVC panels no need to be a professional everyone can install it just by silicone glue .

#### <u>Acoustima©</u>Cliff









inspire above the cliff of your Wall... Acoustima © Cliff



#### Acoustima© Branches













#### <u>Acoustima@</u>Outerwall









#### <u>Acoustima@</u>Pointer



0 2 ...

---

57

-

- -

6



#### Acoustima© Roster







#### <u>Acoustima@</u>Rosy











#### <u>Acoustima©</u>Roundme











<u>Acoustima@</u>Snaily















### <u>Acoustima©</u>Starly







#### Acoustima© Trucks







#### <u>Acoustima©</u>Strips





### <u>Acoustima©</u>Bridge









#### <u>Acoustima©</u>Waterwave







## Unbox your wall



Showroom:

Altınova Mh. İstanbul Cd. Buttim iş Merkezi C Blok No: 424/5 Ofis No: 3160 Osmangazi / BURSA / TURKEY Zip code: 16250

### www.acoustima.com