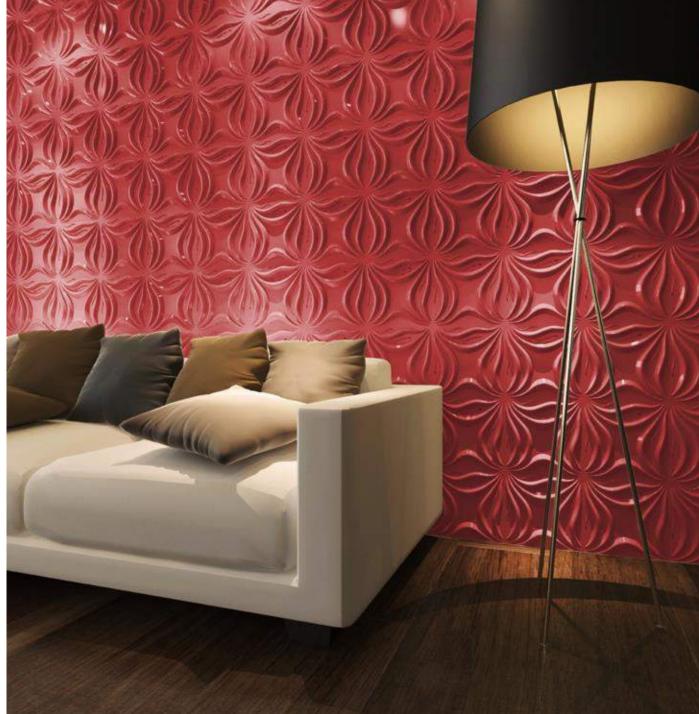

stima** PVC panels provides sound insulation isolation. **Acoustima**© PVC panels resistant to bumps. **Acoustima** PVC panels gives esthetic and decorative solution with very low cost. **Acoustima** PVC panels comes in a friendly package with 12 units 50x50cm panels . Exactly 3M2 per box. **Acoustima** PVC panels you choose your color and paint it and you can repaint it every time again. **Acoustima** PVC panels no need to be a professional everyone can install it just by silicone glue .

#### <u>Acoustima©</u>Cliff









inspire above the cliff of your Wall... Acoustima © Cliff



#### Acoustima© Branches













#### <u>Acoustima@</u>Outerwall









#### <u>Acoustima@</u>Pointer



0 2 ...

---

57

-

- -

6



#### Acoustima© Roster







#### <u>Acoustima@</u>Rosy











#### <u>Acoustima©</u>Roundme











<u>Acoustima@</u>Snaily















### <u>Acoustima©</u>Starly







#### Acoustima© Trucks







#### <u>Acoustima©</u>Strips





### <u>Acoustima©</u>Bridge









#### <u>Acoustima©</u>Waterwave







## Unbox your wall



Showroom:

Altınova Mh. İstanbul Cd. Buttim iş Merkezi C Blok No: 424/5 Ofis No: 3160 Osmangazi / BURSA / TURKEY Zip code: 16250

### www.acoustima.com