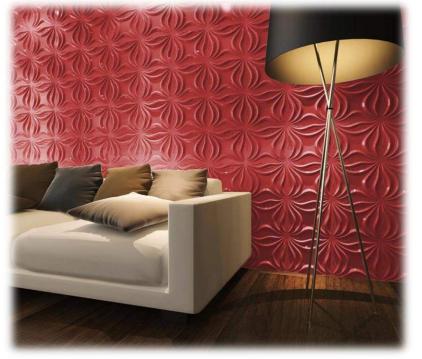

#### Why <u>Acoustima@</u> PVC panels?

50x50cm 3D wall panels developed by **Acoustima** a new brand which belong to **SeatUp Turkey** Ltd company . **Acoustima** three-dimensional wall panels produced with the molding of acrylic based PVC with micro cellular structure. **Acoustima** PVC panels are continue to be developed by our R&D team and therefore as an extension for our 15 main models there are many options and new designs which can be approachable to you and can customize for you depend on your demand and according your desire.