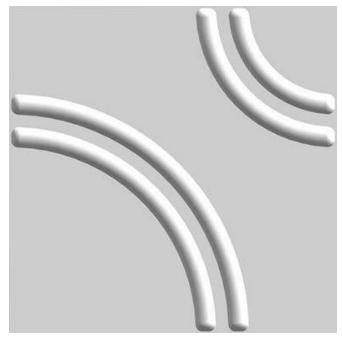

nd decorative solution with very low cost. **Acoustima** PVC panels comes in a friendly package with 12 units 50x50cm panels . Exactly 3M2 per box. **Acoustima** PVC panels you choose your color and paint it and you can repaint it every time again. **Acoustima** PVC panels no need to be a professional everyone can install it just by silicone glue .

#### <u>Acoustima©</u>Cliff









inspire above the cliff of your Wall... Acoustima © Cliff



#### Acoustima© Branches













#### <u>Acoustima@</u>Outerwall









#### <u>Acoustima@</u>Pointer



0 2 ...

---

57

-

- -

6



#### Acoustima© Roster







#### <u>Acoustima@</u>Rosy











#### <u>Acoustima©</u>Roundme











<u>Acoustima@</u>Snaily















### <u>Acoustima©</u>Starly







#### Acoustima© Trucks







#### <u>Acoustima©</u>Strips





### <u>Acoustima©</u>Bridge









#### <u>Acoustima©</u>Waterwave







## Unbox your wall



Showroom:

Altınova Mh. İstanbul Cd. Buttim iş Merkezi C Blok No: 424/5 Ofis No: 3160 Osmangazi / BURSA / TURKEY Zip code: 16250

### www.acoustima.com