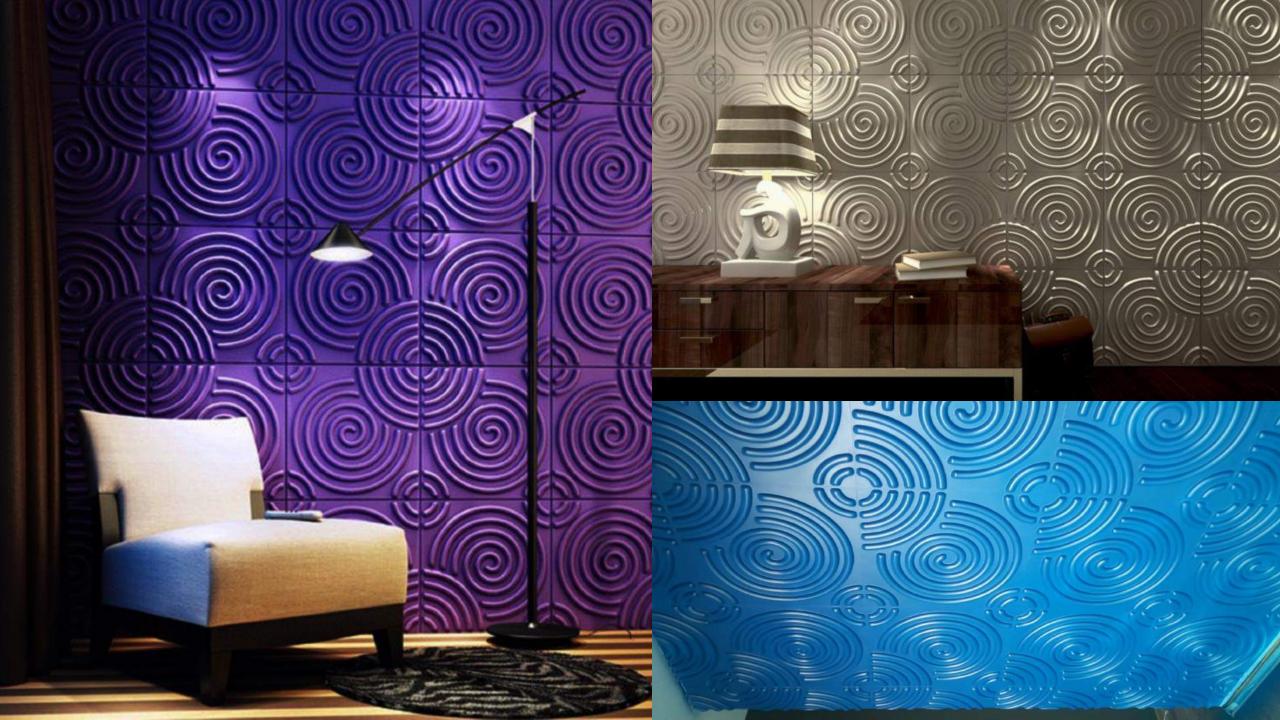

resistant to bumps. **Acoustima** PVC panels gives esthetic and decorative solution with very low cost. **Acoustima** PVC panels comes in a friendly package with 12 units 50x50cm panels . Exactly 3M2 per box. **Acoustima** PVC panels you choose your color and paint it and you can repaint it every time again. **Acoustima** PVC panels no need to be a professional everyone can install it just by silicone glue .

#### <u>Acoustima©</u>Cliff









inspire above the cliff of your Wall... Acoustima © Cliff



#### Acoustima© Branches













#### <u>Acoustima@</u>Outerwall









#### <u>Acoustima@</u>Pointer



0 2 ...

---

57

-

- -

6



#### Acoustima© Roster







#### <u>Acoustima@</u>Rosy











#### <u>Acoustima©</u>Roundme











<u>Acoustima@</u>Snaily















### <u>Acoustima©</u>Starly







#### Acoustima© Trucks







#### <u>Acoustima©</u>Strips





### <u>Acoustima©</u>Bridge









#### <u>Acoustima©</u>Waterwave







## Unbox your wall



Showroom:

Altınova Mh. İstanbul Cd. Buttim iş Merkezi C Blok No: 424/5 Ofis No: 3160 Osmangazi / BURSA / TURKEY Zip code: 16250

### www.acoustima.com